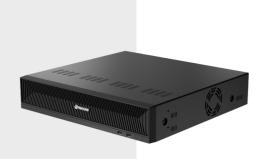

# WRN-2110SB1

**Edge Wave NVR** 

#### **Key Features**

- Supported by Wave client, mobile and Cloud Sync
- Supports AI metadata
- 250 Mbps of recording throughput
- Supports up to 40TB internal storage
- HDMI/DP monitor outputs for configuration and basic monitoring
- 16 PoE/PoE+ ports, with a total power budget of 200W
- Includes USB mouse and rack mount brackets