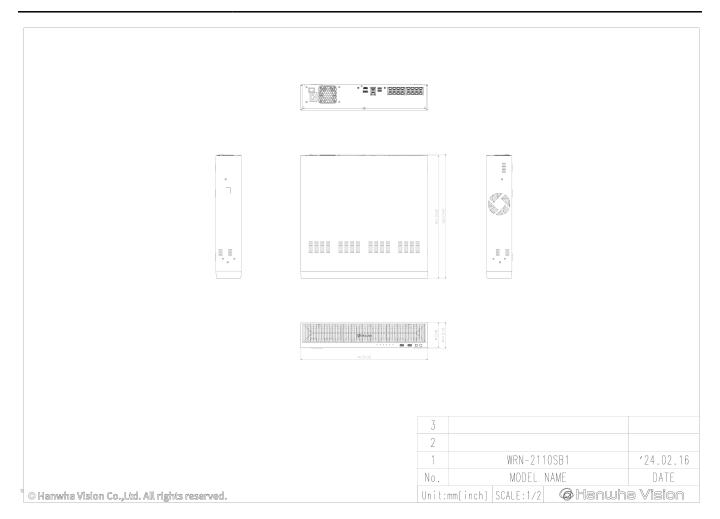

|
| Power Consumption     | 340W                                                  |                                        |
| PoE Budget            | 200W                                                  |                                        |
| Mechanical            |                                                       |                                        |
| Color / Material      | Black / Metal                                         |                                        |
| Dimension (WxHxD)     | 440 x 89.8 x 428.4 mm                                 |                                        |
|                       | 5.56Kg                                                |                                        |



### WRN-2110SB1

Edge Wave NVR



CAD Unit:mm [inch]