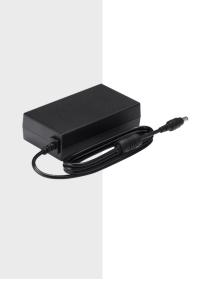

SPU-60240

Adapter

FC CUs CE EN

**Key Features** 

- DC 24V/2.5A 60W Adapter
- Compatible with SMT-3231PV/SMT-3221PV, SMT-2731PV/SMT-2721PV, SMT-1031PV/SMT-1031PVW
- Power cord included(1.83M)

## SPU-60240

## Adapter