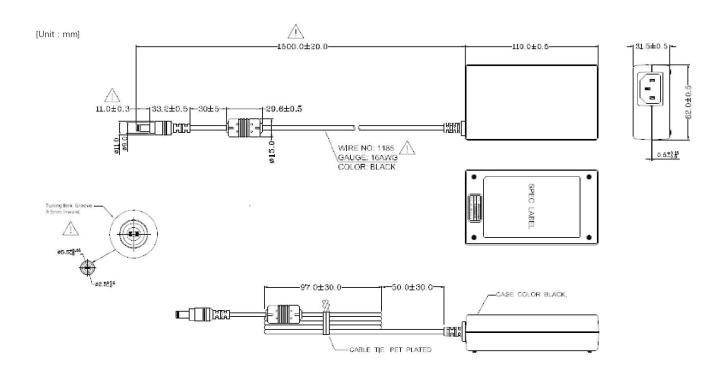

| 100Vac ~ 240Vac Input, DC24V/2.5A output                                |
| Power Consumption                | 60W                                                                     |
|                                  |                                                                         |
| Mechanical                       |                                                                         |
| Color                            | Black                                                                   |
| Product dimensions / weight      | 110 x 62 x 31.5 mm                                                      |
| Supported products               | SMT-3231PV, SMT-3221PV, SMT-2731PV, SMT-2721PV, SMT-1031PV, SMT-1031PVW |



## SPU-60240

Adapter







CAD Unit:mm [inch]