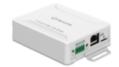

# **Key Features**

**SPA-B1000** 

IP Audio Bridge











- Maximum Input Level: L, R: +6dBV Max
- Power: PoE (IEEE 802.3 af type 1 Class 0), PoE+(DC 24V)
- Internal Memory: 1 GBytes
- External Memory (Micro SD): SDHC upto 32GB (SANDISK)
- Supported Protocol: IPv4, HTTP, HTTPS, mDNS, DNS, NTP, TCP, UDP, DHCP, ARP, ICMP
- Supported Supported Audio Format: WAV, MP3 in mono/stereo from 64 kbps to 320 kbps (File Streaming). Sampling rate from 16 kHz up to 48 kHz



## **SPA-B1000**

IP Audio Bridge







### **Specifications**

| Product                          |                                                                                                                                    |
|----------------------------------|------------------------------------------------------------------------------------------------------------------------------------|
| Туре                             | IP Audio Bridge                                                                                                                    |
| Line Input                       |                                                                                                                                    |
| Maximum Input Level              | L, R:+6dBV Max