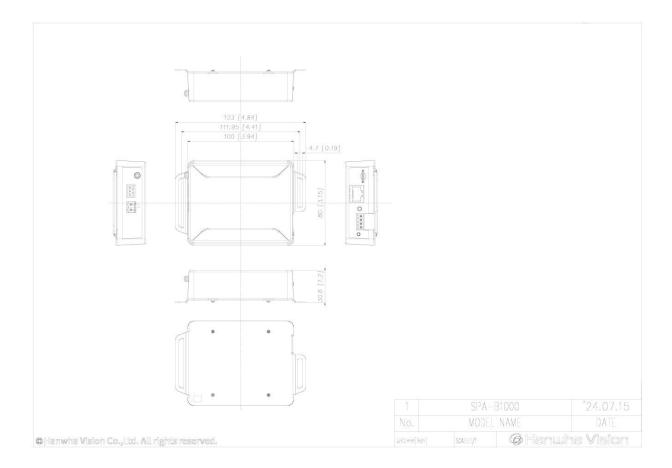

|

#### System Integration

Design and specifications are subject to change without notice. The latest product information / specification can be found at HanwhaVision.com. Hanwha Vision is formerly known as Hanwha Techwin.



| API (Application Programming Interface) | SUNAPI                                           |
|-----------------------------------------|--------------------------------------------------|
| Event & Preset                          | Virtual Contact, Dry contact                     |
| Functional Monitoring                   | Connection verification, Built-in system logging |



## **SPA-B1000**

IP Audio Bridge







CAD Unit:mm [inch]