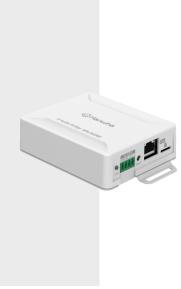

# **Key Features**

**SPA-B1000** 

IP Audio Bridge











- Maximum Input Level: L, R: +6dBV Max
- Power: PoE (IEEE 802.3 af type 1 Class 0), PoE+(DC 24V)
- Internal Memory: 1 GBytes
- External Memory (Micro SD): SDHC upto 32GB (SANDISK)
- Supported Protocol: IPv4, HTTP, HTTPS, mDNS, DNS, NTP, TCP, UDP, DHCP, ARP, ICMP
- Supported Supported Audio Format: WAV, MP3 in mono/stereo from 64 kbps to 320 kbps (File Streaming). Sampling rate from 16 kHz up to 48 kHz



## **SPA-B1000**

IP Audio Bridge







### **Specifications**

| Product                          |                                                                                                                                    |
|----------------------------------|--------------------------------------------------------