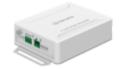

# **Key Features**

**SPA-B1000** 

IP Audio Bridge











- Maximum Input Level: L, R: +6dBV Max
- Power: PoE (IEEE 802.3 af type 1 Class 0), PoE+(DC 24V)
- Internal Memory: 1 GBytes
- External Memory (Micro SD): SDHC upto 32GB (SANDISK)
- Supported Protocol: IPv4, HTTP, HTTPS, mDNS, DNS, NTP, TCP, UDP, DHCP, ARP, ICMP
- Supported Supported Audio Format: WAV, MP3 in mono/stereo from 64 kbps to 320 kbps (File Streaming). Sampling rate from 16 kHz up to 48 kHz



## **SPA-B1000**

IP Audio Bridge







### **Specifications**

| Product                          |                                                                                                                                    |
|----------------------------------|------------------------------------------------------------------------------------------------------------------------------------|
| Туре                             | IP Audio Bridge                                                                                                                    |
| Line Input                       |                                                                                                                                    |
| Maximum Input Level              | L, R:+6dBV Max