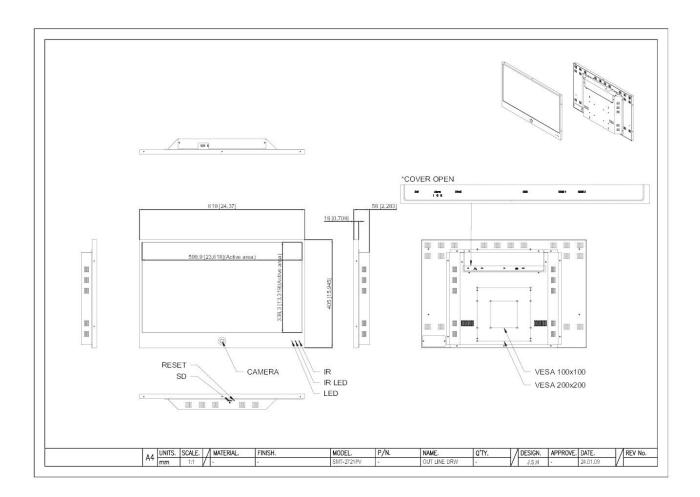

### **SMT-2721PV**

27-inch AI PVM

CAD Unit:mm [inch]

#### **Specifications**

| Display             |                                  |                                                                                                                                                                                            |
|---------------------|----------------------------------|--------------------------------------------------------------------------------------------------------------------------------------------------------------------------------------------|
| Туре                | LED Monitor                      |                                                                                                                                                                                            |
| Screen Size         | 27"                              |                                                                                                                                                                                            |
| Max. Resolution     | 1920*1080 60Hz (FHD)             |                                                                                                                                                                                            |
| Brightness          | 300 cd/m <sup>2</sup>            |                                                                                                                                                                                            |
| Contrast Ratio      | 1000:1                           |                                                                                                                                                                                            |
| Aspect Ratio        | 16:9                             |                                                                                                                                                                                            |
| Viewing Angle (H/V) | 178°/178°                        |                                                                                                                                                                                            |
| Display Color       | 16.7M Colors                     |                                                                                                                                                                                            |
| Response Time       | 14ms                             |                                                                                                                                                                                            |
| Panel Life          | 30,000 hours                     |                                                                                                                                                                                            |
| Interface           |                                  |                                                                                                                                                                                            |
| Video               | Connectors                       | Camera(Internal), HDMI#1, HDMI#2                                                                                                                                                           |
| video               | Connector                        | HDMI 1.4 x 2                                                                                                                                                                               |
|                     | Connector                        |                                                                                                                                                                                            |
| НДМІ                | Available Format                 | - 640×480@60Hz/72Hz/75Hz<br>- 800×600@60Hz/72Hz/75Hz<br>- 1024×768@60Hz/75Hz<br>- 1280x720p@50Hz/60Hz<br>- 1280x1024@60Hz/75Hz<br>- 1440x9000@60Hz<br>- 1680x1050@60Hz<br>- 1920×1080@60Hz |
| Audio               | Output Signal                    | Speakers: 8Ω 2Wx 2                                                                                                                                                                         |
| Alarm               | Alarm I/O                        | Input 1ea / Output 1ea                                                                                                                                                                     |
| Network             | Ethernet                         | 1 RJ-45 10/100BASE-T,                                                                                                                                                                      |
| General             | Edge Storage                     | Micro SD/SDHC/SDXC 1slot 256GB                                                                                                                                                             |
| On Screen Display   |                                  |                                                                                                                                                                                            |
| Functions           | VESA™ DPM Compatible             |                                                                                                                                                                                            |
|                     | English, Spanish, French         |                                                                                                                                                                                            |
| Language            | English, Spanish, French         |                                                                                                                                                                                            |
| General             |                                  |                                                                                                                                                                                            |
| Electrical          | Input Voltage                    | DC24V, HPOE 802.3bt                                                                                                                                                                        |
|                     | Power Consumption                | 31W                                                                                                                                                                                        |
| Environmental       | Operating Temperature            | 0 ~ +40°C (+32°F ~ +104°F)                                                                                                                                                                 |
|                     | Operating Humidity               | 10% ~ 80% (non-condensing)                                                                                                                                                                 |
| Mechanical          | Dimensions without Stand (WxHxD) | 619mm(W) x 405mm(H) x 58mm(D)                                                                                                                                                              |
|                     | Weight                           | 8.5kg                                                                                                                                                                                      |
|                     | Cabinet Color                    | Black                                                                                                                                                                                      |
|                     | VESA Mounts Interface            | VESA 100 x 100mm, 200 x 100mm, 200 x 200mm                                                                                                                                                 |
|                     |                                  |                                                                                                                                                                                            |