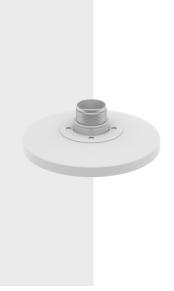

# SBP-200HMW

**Hanging Adaptor** 

- Color: White
- Material: Aluminum
- Product dimensions / Weight: ø215x67mm (ø8.46x2.64") / 000g (0.00lb)
- Mount screw size: TR20

## SBP-200HMW

#### **Specifications**

| Mechanical                  |                                         |
|-----------------------------|-----------------------------------------|
| Color                       | White                                   |
| Material                    | Aluminum                                |
| RAL code                    | RAL9003                                 |
| Product dimensions / weight | ø215x67mm (ø8.46x2.64") / 000g (0.00lb) |
| Mount Screw size            | TR20                                    |
| Max. load                   | 3kg                                     |
| Supported products          | PNM-C16013RVQ                           |