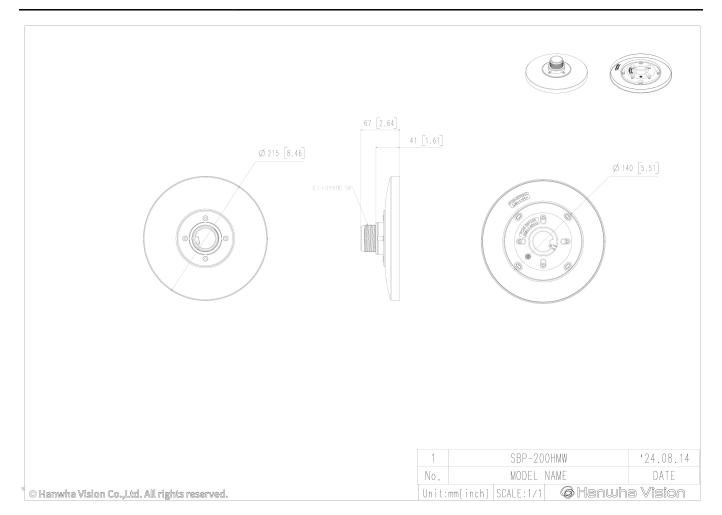

Mount screw size: TR20



## SBP-200HMW





#### **Specifications**

| Mechanical                  |                                         |
|-----------------------------|-----------------------------------------|
| Color                       | White                                   |
| Material                    | Aluminum                                |
| RAL code                    | RAL9003                                 |
| Product dimensions / weight | ø215x67mm (ø8.46x2.64") / 000g (0.00lb) |
| Mount Screw size            | TR20                                    |
| Max. load                   | 3kg                                     |
| Supported products          | PNM-C16013RVQ                           |



#### SBP-200HMW

**Hanging Adaptor** 



CAD Unit:mm [inch]