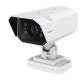

## SBP-187WMW

Wall Mount with Pole Mount Accessory











**Key Features** 

• Weight : 2kg (4.41lb) • Material : Aluminum

• Mount screw size: TR30

• Color: White

## **Compatible Accessories** (Optional)



TNO-7180RLP



## SBP-187WMW









## **Specifications**

| Mechanical                  |                                                       |
|-----------------------------|-------------------------------------------------------|
| Color                       | White                                                 |
| Material                    | Aluminum                                              |
| RAL code                    | RAL9003                                               |
| Product dimensions / weight | 318.5x135x183mm (12.54"x5.31"x7.20") / 2.0kg (4.41lb) |
| Mount Screw size            | TR30                                                  |
| Conduit hole                | 19.1mm(3/4") (M25)                                    |
| Supported products          | T