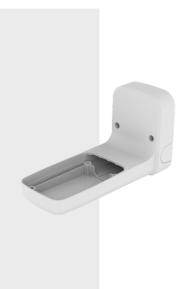

## SBP-187WMW

Wall Mount with Pole Mount Accessory

**Key Features** 

• Weight : 2kg (4.41lb) • Material : Aluminum

• Mount screw size: TR30

• Color: White

## SBP-187WMW

<sup>•</sup> The SBP-187WMW is a wall mount with Pole Mount Accessory that accommodates both wall and pole mounting applications