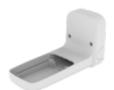

## SBP-187WMW

Wall Mount with Pole Mount Accessory

**Key Features** 

• Weight : 2kg (4.41lb) • Material : Aluminum

• Mount screw size: TR30

• Color: White

## SBP-187WMW

<sup>•</sup> The SBP-187WMW is a wall mount with Pole Mount Accessory that accommodates both wall and pole mounting applications