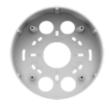

# **SBP-160TMW1**

Tilt Mount

• Material: Aluminum

• Dimensions : Ø160.0 x 57.6mm (6.30" x 2.27")

• Weight: 325g (0.72 lb)

• Color : White

• Supported products : XNF-9010RV

- For further compatible models, please check out Wisenet Toolbox Plus

# **SBP-160TMW1**

#### Tilt Mount