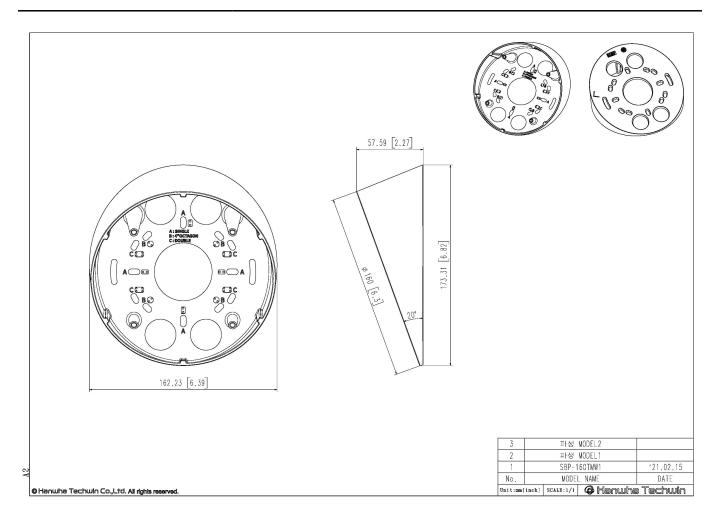

## SBP-160TMW1

Tilt Mount

CAD Unit:mm [inch]

# **SBP-160TMW1**

Tilt Mount

• Material: Aluminum

• Dimensions : Ø160.0 x 57.6mm (6.30" x 2.27")

• Weight: 325g (0.72 lb)

• Color : White

• Supported products : XNF-9010RV

- For further compatible models, please check out Wisenet Toolbox Plus