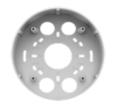

# **SBP-160TMW1**

Tilt Mount

• Material: Aluminum

• Dimensions : Ø160.0 x 57.6mm (6.30" x 2.27")

• Weight: 325g (0.72 lb)

• Color : White

• Supported products : XNF-9010RV

- For further compatible models, please check out Wisenet Toolbox Plus

#### Tilt Mount