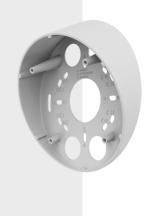

# **SBP-160TMW1**

Tilt Mount

• Material: Aluminum

• Dimensions : Ø160.0 x 57.6mm (6.30" x 2.27")

• Weight: 325g (0.72 lb)

• Color : White

• Supported products : XNF-9010RV

- For further compatible models, please check out Wisenet Toolbox Plus

# **SBP-160TMW1**

#### Tilt Mount