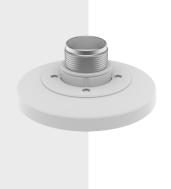

SBP-140HMW

Hanging Adaptor

**Key Features** 

Aluminum, White
Mount screw size : TR20

Design and specifications are subject to change without notice. The latest product information / specification can be found at HanwhaVision.com. Hanwha Vision is formerly known as Hanwha Techwin.

Hanging Adaptor

## **Specifications**

| Mechanical                  |                                        |
|-----------------------------|----------------------------------------|
| Color                       | White                                  |
| Material                    | Core : Aluminum / Cap : Plastic        |
| RAL code                    | RAL9003                                |
| Product dimensions / weight | ø155x65mm(ø6.10x2.56"), 240g(0.53lb)   |
| Mount Screw size            | TR20                                   |
| Supported products          | QNV-C8083R/C9083R, QNE-C8013RL/C9013RL |