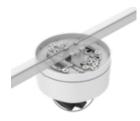

# SBP-140CMT

Tile Grid Ceiling Mount

- Color : White
- Material : Plate : Polycarbonate(PC), Rail : Aluminum
- Product dimensions / weight : ø140x27.5mm (ø5.51"x1.08") / 000g (0.00lb)
- \* Totally 4pcs included on package