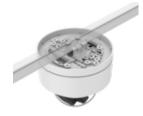

# SBP-140CMT

Tile Grid Ceiling Mount

- Color : White
- Material : Plate : Polycarbonate(PC), Rail : Aluminum
- Product dimensions / weight : ø140x27.5mm (ø5.51"x1.08") / 000g (0.00lb)
- \* Totally 4pcs included on package