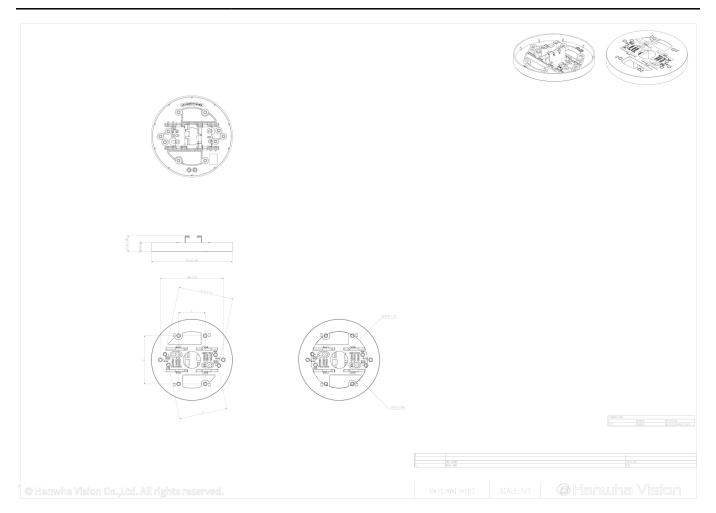

# SBP-140CMT

Tile Grid Ceiling Mount

- Color : White
- Material : Plate : Polycarbonate(PC), Rail : Aluminum
- Product dimensions / weight : ø140x27.5mm (ø5.51"x1.08") / 000g (0.00lb)
- \* Totally 4pcs included on package

#### **Specifications**

| Environmental                    |                                                                                                                                                                                       |
|----------------------------------|---------------------------------------------------------------------------------------------------------------------------------------------------------------------------------------|
| Operating Temperature / Humidity | -10°C~+45°C (+14°F~+113°F) / 5~90% RH (non-condensing)                                                                                                                                |
| Storage Temperature / Humidity   | -30°C~+60°C (-22°F~+140°F) / 0~90% RH                                                                                                                                                 |
|                                  |                                                                                                                                                                                       |
| Mechanical                       |                                                                                                                                                                                       |
| Color                            | White                                                                                                                                                                                 |
| Material                         | - Plate : Polycarbonate(PC)<br>- Rail : Aluminum                                                                                                                                      |
| RAL code                         | RAL9003                                                                                                                                                                               |
| Product dimensions / weight      | ø140x27.5mm (ø5.51"x1.08") / 108g (0.24lb)<br>※ Totally 4pcs included on package                                                                                                      |
| Mount Screw size                 | TR20                                                                                                                                                                                  |
| Max. load                        | 2.5kg (5.51lb)                                                                                                                                                                        |
| Supported products               | QNV-C8011R/C8012/C9011R, QNV-C8083R/C9083R, ANE-L6012R/L7012R/L7012L, XND-C6083RV/C7083RV/C8083RV/C9083RV<br>**For further compatible models, please visit our website or use Toolbox |
|                                  |                                                                                                                                                                                       |

## SBP-140CMT

Tile Grid Ceiling Mount

CAD Unit:mm [inch]