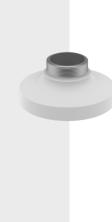

# SBP-099HMW

**Hanging Adaptor** 

FE GUS CE FIE

### **Key Features**

• Material: Aluminum

• Dimensions : Ø107 x 47mm (4.21' x 1.9')

• Weight: 133g (0.293 lb)

• Color : White

• Mount screw size : PF 1 1/2"

• Supported products : QND-8021/8011/6021/6011, QNF-9010/8010 - For further compatible models, please check out Wisenet Toolbox Plus