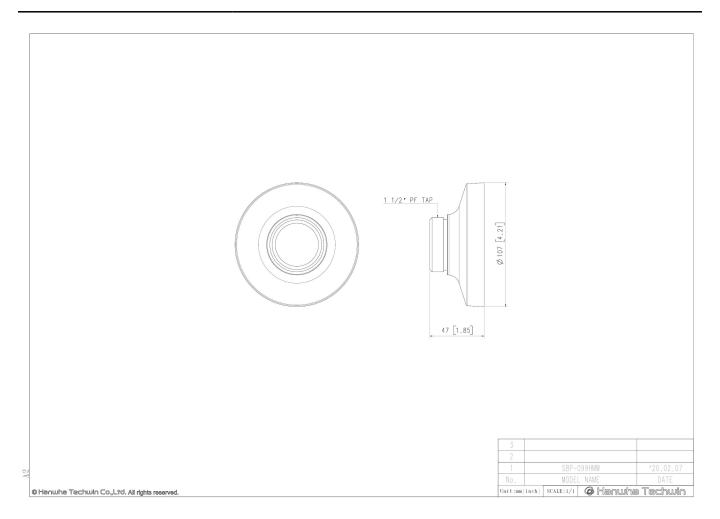

## SBP-099HMW

Hanging Adaptor

CAD Unit:mm [inch]

### **Key Features**

• Material: Aluminum

• Dimensions : Ø107 x 47mm (4.21' x 1.9')

• Weight: 133g (0.293 lb)

• Color : White

• Mount screw size : PF 1 1/2"

• Supported products : QND-8021/8011/6021/6011, QNF-9010/8010 - For further compatible models, please check out Wisenet Toolbox Plus

### **Specifications**

| Mechanical                  |                                                                          |
|-----------------------------|--------------------------------------------------------------------------|
| Color                       | White                                                                    |
| Material                    | Aluminum                                                                 |
| RAL code                    | RAL9003                                                                  |
| Product dimensions / weight | Ø107 x 47mm, 133g                                                        |
| Mount Screw size            | PF 1 1/2"                                                                |
| Supported products          | QND-8021/8011/6021/6011<br>QNF-9010/8010                                 |
|                             | * For further compatible models, please visit our website or use Toolbox |