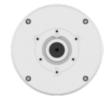

## **Key Features**

**SBO-140WW** 

Back Box

• Color: White

• Material: Aluminum

• Weight: 870g(1.92lb)

• Mount screw size: TR20

## **Specifications**

| Environmental               |                                                           |
|-----------------------------|-----------------------------------------------------------|
| Certification               | IP66, NEMA4X                                              |
|                             |                                                           |
| Mechanical                  |                                                           |
| Color                       | White                                                     |
| Material                    | Aluminum                                                  |
| RAL code                    | RAL9003                                                   |
| Product dimensions / weight | ø144.2x64.5mm(ø5.68x2.54"), 870g(1.92lb)                  |
| Mount Screw size            | TR20                                                      |
| Max. load                   | 2kg                                                       |
| Conduit hole                | 19.1mm(3/4") (M25)                                        |
| Supported products          | QNO-C8083R/C9083R, ANO-L6012R/22R/82R, ANO-L7012R/22R/82R |