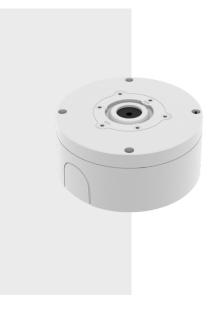

## **Key Features**

**SBO-140WW** 

Back Box

• Color: White

• Material: Aluminum

• Weight: 870g(1.92lb)

• Mount screw size: TR20

## **Specifications**

| Environmental               |                                                           |
|-----------------------------|-----------------------------------------------------------|
| Certification               | IP66, NEMA4X                                              |
|                             |                                                           |
| Mechanical                  |                                                           |
| Color                       | White                                                     |
| Material                    | Aluminum                                                  |
| RAL code                    | RAL9003                                                   |
| Product dimensions / weight | ø144.2x64.5mm(ø5.68x2.54"), 870g(1.92lb)                  |
| Mount Screw size            | TR20                                                      |
| Max. load                   | 2kg                                                       |
| Conduit hole                | 19.1mm(3/4") (M25)                                        |
| Supported products          | QNO-C8083R/C9083R, ANO-L6012R/22R/82R, ANO-L7012R/22R/82R |