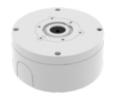

## **Key Features**

**SBO-140WW** 

Back Box











• Color: White

• Material: Aluminum

• Weight: 870g(1.92lb)

• Mount screw size: TR20



# **SBO-140WW**

### **Back Box**







## **Specifications**

| Environmental               |                                                           |
|-----------------------------|-----------------------------------------------------------|
| Certification               | IP66, NEMA4X                                              |
|                             |                                                           |
| Mechanical                  |                                                           |
| Color                       | White                                                     |
| Material                    | Aluminum                                                  |
| RAL code                    | RAL9003                                                   |
| Product dimensions / weight | ø144.2x