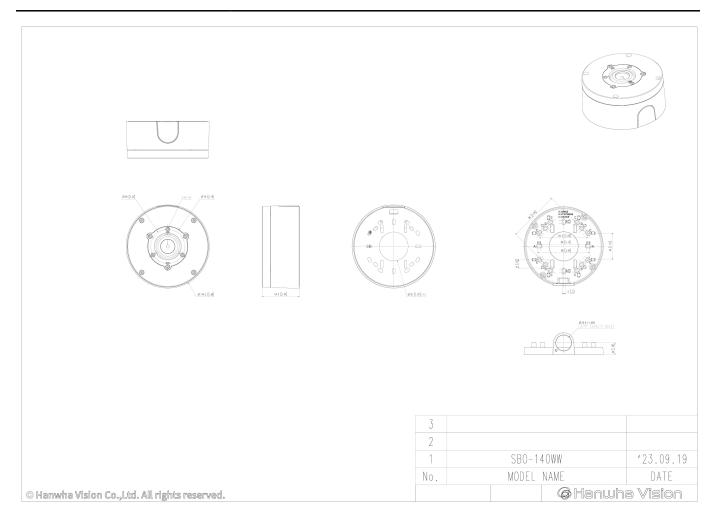

# **SBO-140WW**

**Back Box** 

CAD Unit:mm [inch]

## **Specifications**

| Environmental               |                                                           |
|-----------------------------|-----------------------------------------------------------|
| Certification               | IP66, NEMA4X                                              |
|                             |                                                           |
| Mechanical                  |                                                           |
| Color                       | White                                                     |
| Material                    | Aluminum                                                  |
| RAL code                    | RAL9003                                                   |
| Product dimensions / weight | ø144.2x64.5mm(ø5.68x2.54"), 870g(1.92lb)                  |
| Mount Screw size            | TR20                                                      |
| Max. load                   | 2kg                                                       |
| Conduit hole                | 19.1mm(3/4") (M25)                                        |
| Supported products          | QNO-C8083R/C9083R, ANO-L6012R/22R/82R, ANO-L7012R/22R/82R |