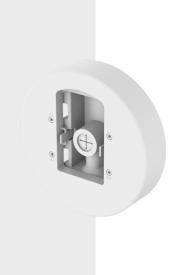

# SBD-180PMW

Pole Mount

FC CUs CE EN

• Material: Core- Aluminum, Cap- Plastic

• Dimensions: ø187.1x50.5mm

• Weight: 370g (0.82lb)

• Color : White

• Mount Screw Size: TR20- Camera, TR30- Steel Strap

## SBD-180PMW

Pole Mount