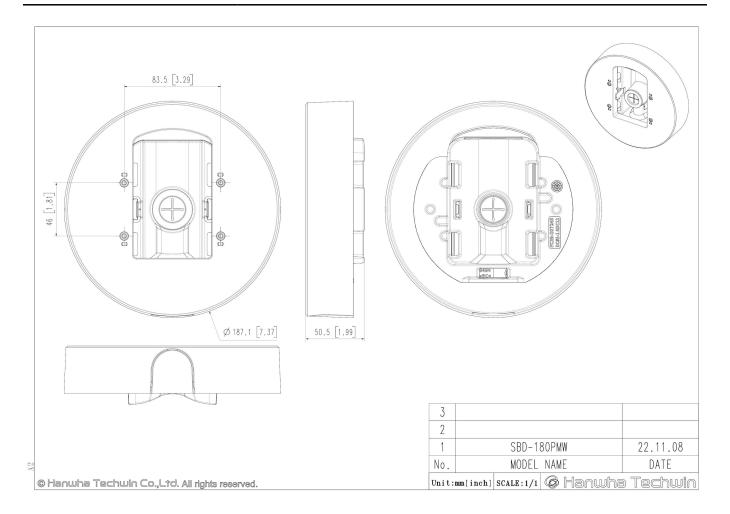

### SBD-180PMW

Pole Mount

CAD Unit:mm [inch]

# SBD-180PMW

Pole Mount

FC CUs CE EN

• Material: Core- Aluminum, Cap- Plastic

• Dimensions: ø187.1x50.5mm

• Weight: 370g (0.82lb)

• Color : White

• Mount Screw Size: TR20- Camera, TR30- Steel Strap

#### **Specifications**

| Mechanical                  |                                                                                                                                                                                                                                                                                                                                   |
|-----------------------------|-----------------------------------------------------------------------------------------------------------------------------------------------------------------------------------------------------------------------------------------------------------------------------------------------------------------------------------|
| Color                       | White                                                                                                                                                                                                                                                                                                                             |
| Material                    | Core: Aluminum / Cap: Plastic                                                                                                                                                                                                                                                                                                     |
| RAL code                    | RAL9003                                                                                                                                                                                                                                                                                                                           |
| Product dimensions / weight | ø187.1x50.5mm(ø7.37x1.99"), 370g(0.82lb)                                                                                                                                                                                                                                                                                          |
| Mount Screw size            | TR20 (for Camera), TR30 (Steel Strap)                                                                                                                                                                                                                                                                                             |
| Conduit hole                | 19.1mm(3/4") (M25)                                                                                                                                                                                                                                                                                                                |
| Supported products          | PNV-A6081R/A9081R, XNV-8082R/9082R, XNV-6083R/8083R/8093R/9083R, XNV-6123R, XNV-6083Z/8083Z, XNV-6083RZ/8083RZ, PND-A6081RV/A9081RV, XND-8082RV/9082RV, XNF-9010RV/9013RV, XND-6083RV/8083RV/8093RV/9083RV, XNO-6083R/8083R/9083R, XND-C6083RV/C7083RV/C8083RV/C9083RV, XNO-C6083R/C8083R/C9083R, XNV-C6083R/C7083R/C8083R/C9083R |