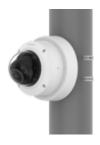

#### **Specifications**

| Mechanical                  |                                                                                                                                                                                                                                                                                                                                   |
|-----------------------------|-----------------------------------------------------------------------------------------------------------------------------------------------------------------------------------------------------------------------------------------------------------------------------------------------------------------------------------|
| Color                       | White                                                                                                                                                                                                                                                                                                                             |
| Material                    | Core: Aluminum / Cap: Plastic                                                                                                                                                                                                                                                                                                     |
| RAL code                    | RAL9003                                                                                                                                                                                                                                                                                                                           |
| Product dimensions / weight | ø187.1x50.5mm(ø7.37x1.99"), 370g(0.82lb)                                                                                                                                                                                                                                                                                          |
| Mount Screw size            | TR20 (for Camera), TR30 (Steel Strap)                                                                                                                                                                                                                                                                                             |
| Conduit hole                | 19.1mm(3/4") (M25)                                                                                                                                                                                                                                                                                                                |
| Supported products          | PNV-A6081R/A9081R, XNV-8082R/9082R, XNV-6083R/8083R/8093R/9083R, XNV-6123R, XNV-6083Z/8083Z, XNV-6083RZ/8083RZ, PND-A6081RV/A9081RV, XND-8082RV/9082RV, XNF-9010RV/9013RV, XND-6083RV/8083RV/8093RV/9083RV, XNO-6083R/8083R/9083R, XND-C6083RV/C7083RV/C8083RV/C9083RV, XNO-C6083R/C8083R/C9083R, XNV-C6083R/C7083R/C8083R/C9083R |