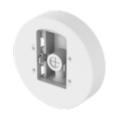

# SBD-180PMW

Pole Mount

FC CUs CE EN

• Material: Core- Aluminum, Cap- Plastic

• Dimensions: ø187.1x50.5mm

• Weight: 370g (0.82lb)

• Color : White

• Mount Screw Size: TR20- Camera, TR30- Steel Strap

## SBD-180PMW

Pole Mount