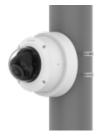

# SBD-180PMW

Pole Mount

FC CUs CE EN

• Material: Core- Aluminum, Cap- Plastic

• Dimensions: ø187.1x50.5mm

• Weight: 370g (0.82lb)

• Color : White

• Mount Screw Size: TR20- Camera, TR30- Steel Strap

## SBD-180PMW

Pole Mount

#### **Specifications**

| Mechanical                  |                                                                                                                                                                                                                                                                                                                                   |
|-----------------------------|-----------------------------------------------------------------------------------------------------------------------------------------------------------------------------------------------------------------------------------------------------------------------------------------------------------------------------------|
| Color                       | White                                                                                                                                                                                                                                                                                                                             |
| Material                    | Core: Aluminum / Cap: Plastic                                                                                                                                                                                                                                                                                                     |
| RAL code                    | RAL9003                                                                                                                                                                                                                                                                                                                           |
| Product dimensions / weight | ø187.1x50.5mm(ø7.37x1.99"), 370g(0.82lb)                                                                                                                                                                                                                                                                                          |
| Mount Screw size            | TR20 (for Camera), TR30 (Steel Strap)                                                                                                                                                                                                                                                                                             |
| Conduit hole                | 19.1mm(3/4") (M25)                                                                                                                                                                                                                                                                                                                |
| Supported products          | PNV-A6081R/A9081R, XNV-8082R/9082R, XNV-6083R/8083R/8093R/9083R, XNV-6123R, XNV-6083Z/8083Z, XNV-6083RZ/8083RZ, PND-A6081RV/A9081RV, XND-8082RV/9082RV, XNF-9010RV/9013RV, XND-6083RV/8083RV/8093RV/9083RV, XNO-6083R/8083R/9083R, XND-C6083RV/C7083RV/C8083RV/C9083RV, XNO-C6083R/C8083R/C9083R, XNV-C6083R/C7083R/C8083R/C9083R |