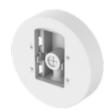

# SBD-180PMW

Pole Mount

FC CUs CE EN

• Material: Core- Aluminum, Cap- Plastic

• Dimensions: ø187.1x50.5mm

• Weight: 370g (0.82lb)

• Color : White

• Mount Screw Size: TR20- Camera, TR30- Steel Strap

## SBD-180PMW

Pole Mount