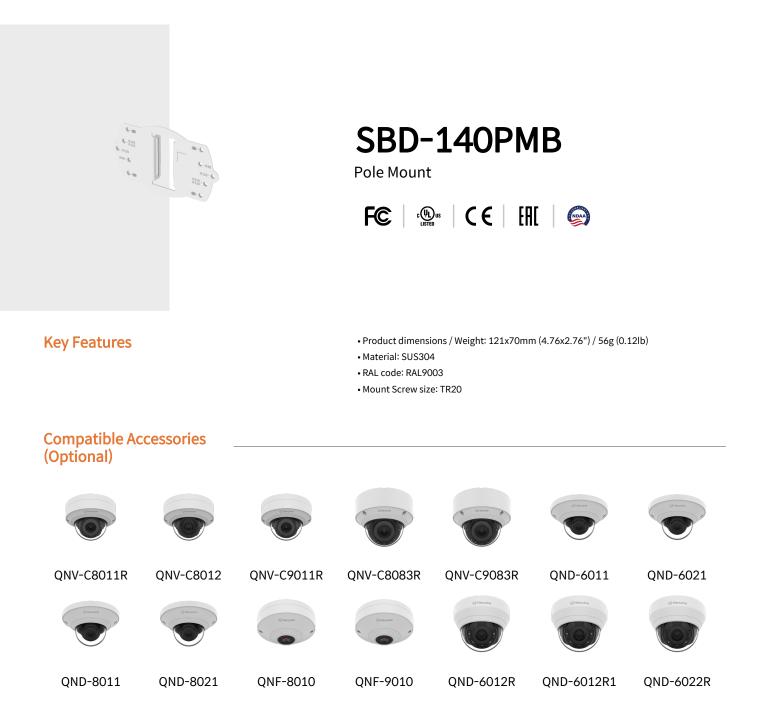

## SBD-140PMB

Pole Mount

## SBD-140PMB

Pole Mount

| Mechanical                  |                                                                                                                                                                                                                             |
|-----------------------------|-----------------------------------------------------------------------------------------------------------------------------------------------------------------------------------------------------------------------------|
| Color                       | White                                                                                                                                                                                                                       |
| Material                    | SUS304                                                                                                                                                                                                                      |
| RAL code                    | RAL9003                                                                                                                                                                                                                     |
| Product dimensions / weight | 121x70mm (4.76x2.76") / 56g (0.12lb)                                                                                                                                                                                        |
| Mount Screw size            | TR20                                                                                                                                                                                                                        |
| Supported products          | QNV-C8011R/C8012/C9011R, QNV-C8083R/C9083R, QND-6011/6021,<br>QND-8011/8021, QNF-8010/9010, QND-6012R(1)/6022R(1)/6072R(1)/6082R(1),<br>QND-7012R/7022R/7082R, QNE-8011R/8021R, LND-6012R/6022R/6072R,<br>ANE-L6012R/L7012R |