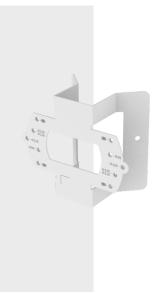

# SBD-140KMB

**Corner Mount** 

### **Key Features**

- Product dimensions / Weight: 121x102.5mm (4.76x4.04") / 139g (0.31lb)
- Material: SUS304
- RAL code: RAL9003
- Mount Screw size: TR20

#### **Corner Mount**

### **Specifications**

| Mechanical                  |                                                                                                                                                                                                                    |
|-----------------------------|--------------------------------------------------------------------------------------------------------------------------------------------------------------------------------------------------------------------|
| Color                       | White                                                                                                                                                                                                              |
| Material                    | SUS304                                                                                                                                                                                                             |
| RAL code                    | RAL9003                                                                                                                                                                                                            |
| Product dimensions / weight | 121x102.5mm (4.76x4.04") / 139g (0.31lb)                                                                                                                                                                           |
| Mount Screw size            | TR20                                                                                                                                                                                                               |
| Supported products          | QNV-C8011R/C8012/C9011R, QNV-C8083R/C9083R, QND-6011/6021, QND-8011/8021, QNF-8010/9010, QND-6012R(1)/6022R(1)/6072R(1)/6082R(1), QND-7012R/7022R/7082R, QNE-8011R/8021R, LND-6012R/6022R/6072R, ANE-L6012R/L7012R |

### SBD-140KMB

**Corner Mount** 

CAD Unit:mm [inch]