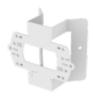

# SBD-140KMB

**Corner Mount** 

### **Key Features**

- Product dimensions / Weight: 121x102.5mm (4.76x4.04") / 139g (0.31lb)
- Material: SUS304
- RAL code: RAL9003
- Mount Screw size: TR20

#### **Corner Mount**

### **Specifications**

| Mechanical                  |                                                                                                                                                                                                                    |
|-----------------------------|--------------------------------------------------------------------------------------------------------------------------------------------------------------------------------------------------------------------|
| Color                       | White                                                                                                                                                                                                              |
| Material                    | SUS304                                                                                                                                                                                                             |
| RAL code                    | RAL9003                                                                                                                                                                                                            |
| Product dimensions / weight | 121x102.5mm (4.76x4.04") / 139g (0.31lb)                                                                                                                                                                           |
| Mount Screw size            | TR20                                                                                                                                                                                                               |
| Supported products          | QNV-C8011R/C8012/C9011R, QNV-C8083R/C9083R, QND-6011/6021, QND-8011/8021, QNF-8010/9010, QND-6012R(1)/6022R(1)/6072R(1)/6082R(1), QND-7012R/7022R/7082R, QNE-8011R/8021R, LND-6012R/6022R/6072R, ANE-L6012R/L7012R |