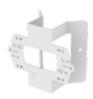

# SBD-140KMB

**Corner Mount** 

### **Key Features**

- Product dimensions / Weight: 121x102.5mm (4.76x4.04") / 139g (0.31lb)
- Material: SUS304
- RAL code: RAL9003
- Mount Screw size: TR20

#### **Corner Mount**

### **Specifications**

| Mechanical                  |                                                                                                                                                                                                                    |
|-----------------------------|--------------------------------------------------------------------------------------------------------------------------------------------------------------------------------------------------------------------|
| Color                       | White                                                                                                                                                                                                              |
| Material                    | SUS304                                                                                                                                                                                                             |
| RAL code                    | RAL9003                                                                                                                                                                                                            |
| Product dimensions / weight | 121x102.5mm (4.76x4.04") / 139g (0.31lb)                                                                                                                                                                           |
| Mount Screw size            | TR20                                                                                                                                                                                                               |
| Supported products          | QNV-C8011R/C8012/C9011R, QNV-C8083R/C9083R, QND-6011/6021, QND-8011/8021, QNF-8010/9010, QND-6012R(1)/6022R(1)/6072R(1)/6082R(1), QND-7012R/7022R/7082R, QNE-8011R/8021R, LND-6012R/6022R/6072R, ANE-L6012R/L7012R |