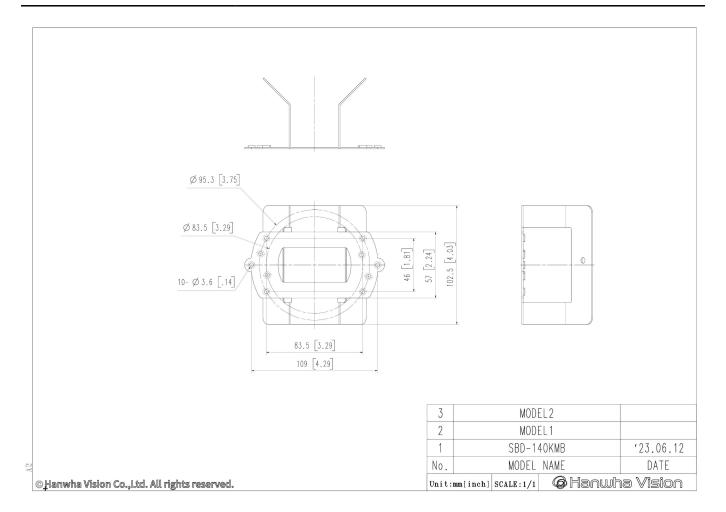

|
| Product dimensions / weight | 121x102.5mm (4.76x4.04") / 139g (0.31lb)                                                                                                                                                                           |
| Mount Screw size            | TR20                                                                                                                                                                                                               |
| Supported products          | QNV-C8011R/C8012/C9011R, QNV-C8083R/C9083R, QND-6011/6021, QND-8011/8021, QNF-8010/9010, QND-6012R(1)/6022R(1)/6072R(1)/6082R(1), QND-7012R/7022R/7082R, QNE-8011R/8021R, LND-6012R/6022R/6072R, ANE-L6012R/L7012R |



### SBD-140KMB

**Corner Mount** 



CAD Unit:mm [inch]