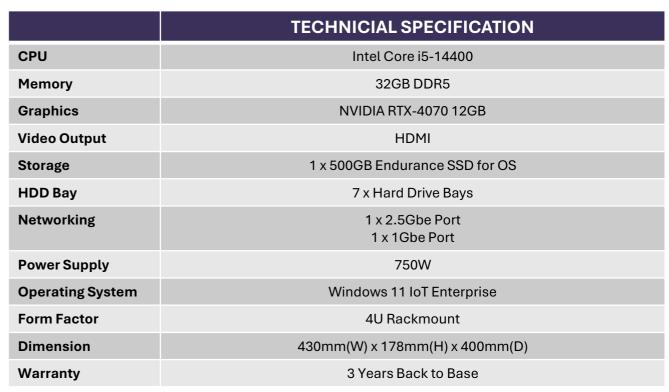

## NEXi-VIX-Pro/24

NEXi (Pro) by EOS is suited for large sized Imagus facial recognition applications

## **FEATURES**

Support camera streams of up to

2MP: **16 Channels**4MP: **8 Channels**8MP: **4 Channel** 

- Estimation based on 15 FPS and H.265 camera profile
- Operate standalone without surveillance software
- Integration with VMS platform such as Milestone and WAVE

<sup>\*</sup> Hardware specification subject to change without prior warning

<sup>\*\*\*</sup> System performance is only an estimate, different monitor, resolution and frame rate will impact the outcome

<sup>\*\*</sup> All hardware are pre-staged and tested before dispatching