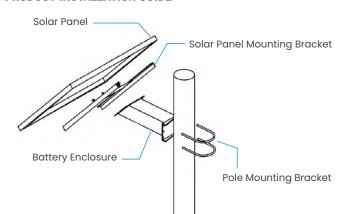

polymer batteries, 60Ah, 12V |
| Over-charge Protection Voltage | 12.83V                                   |
| Short-circuit protection       | Yes                                      |
| Max output current             | 6A                                       |
| Over discharge protection      | 7.8V                                     |
| Solar Controller               | 10A MPPT Solar controller                |
| Optimal Output Load            | 13.5W                                    |
|                                |                                          |

## **CONTACT US**

#### NSW

nsw@eos.com.au +61 2 9749 58888

#### OLD

qld@eos.com.au +61 7 3252 9272

#### VIC

vic@eos.com.au +61 3 99544 5633

#### WA

nsw@eos.com.au +61 8 9249 5911

#### PRODUCT INSTALLATION GUIDE