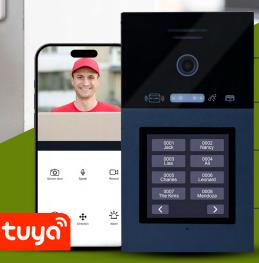

#### System Overview

- DHCP IP system that assigns IP addresses automatically
- Up to 100 devices in a system
- Supports 3 extension monitors in one unit
- IEEE802.3af/at PoE standard
- Easy QR code scan for smartphone connection over Tuya app
- Maximum 50 meters between monitors / door stations from the PoE switch
- · Two independent "Unlock door" feature

#### VM-5000-Doorstation

- Built-in Mifare plus reader
- Standard Wiegand 26 output
- 2MP resolution camera
- 120 degrees viewing angle
- IR night vision
- 4" touchscreen
- PoE powered

Want to secure the stock? Talk to your local EOS representative today!