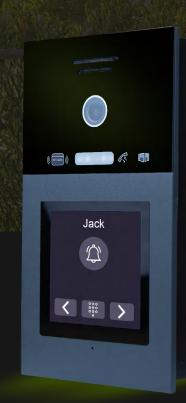

#### VM-5000-Doorstation

- Built-in Mifare plus reader
- Standard Wiegand 26 output
- 2MP resolution camera
- 120 degrees viewing angle
- IR night vision
- 4" touchscreen
- PoE powered

Want to secure the stock? Talk to your local EOS representative today!