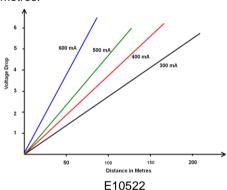

The distance between the camera and the hub depends on the balun selected and power requirements of the camera. The figure below will serve as a guide in determining the approximate distance that can be achieved noting that with PTZ baluns the maximum distance will be about 70 metres.

PTZ control 4+/5-

Temperature Range: 0 to 55 °C operating, -22 to 80 °C Storage 95% RH

Video Only Color: Maximum Distance: Up to 400 m

> Video and Power: Up to 300 metres (Note 1) Video Power PTZ: Up to 70 metres (Note 1)

Note 1: Maximum distance is dependent on camera, power supply and environment.