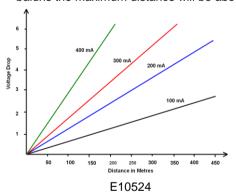

The distance between the camera and the hub depends on the balun selected and power requirements of the camera. The figure below will serve as a guide in determining the approximate distance that can be achieved noting that with PTZ baluns the maximum distance will be about 70 metres.

PTZ control 4+/5-

Temperature Range: 0 to 55 °C operating, -22 to 80 °C Storage 95% RH

Video Only Color: Maximum Distance: Up to 400 m

> Video and Power: Up to 300 metres (Note 1) Video Power PTZ: Up to 70 metres (Note 1)

Note 1: Maximum distance is dependent on camera, power supply and environment.