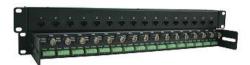

# 16 Port Versatile Balun Hub

Versatile Balun Hub 16 Port RJ45 - BNC Female **Switch Selectable Functions** Part No: E10700A

#### Features:

- Versatile 16 Port Video or Video + Power or Video + Power + PTZ Data.
- Mode of operation between Video + Power or with PTZ Control Data is switch
- Feed AC or DC Power up Cat 5 Cable to Camera
- BNC Female Jack for Video connections and Screw Terminals for Power and PTZ Data Connections.
- Standard 19" 1 RU Rack Mounting
- Exceptional performance, High Reliability and Durability
- High quality and performance
- Stable over working temperature between 0 °C to +55 °C

16x BNC female for Video Out 16x RJ45 Jack unshielded Interface:

16 x 4 Pole Screw Terminal for Power and PTZ Control

**RJ45 Pinout:** Video 7+/8- for video

Power 1, 3, 5 + and 2, 4, 6 - switch in power mode Power 1, 3 + and 2, 6 - switch in PTZ mode and